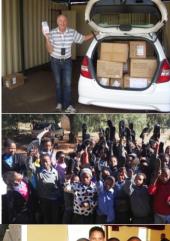

## Distribution of the recent TOMS Shoes shipment

The full shipment of 4 401 pairs of shoe has been received and is being distributed as follows:

- Ubuhle Care Development Bronkhorstspruit 128 pairs, handed over to Tracy for delivery.
- Tirisano Early Learning Centre Zithobeni 41 pairs, handed to Tracy for delivery.
- Home for the Needy Donkerhoek 81 pairs delivered to Balthy for distribution.
- Danville/Wespoort 233 pairs ready for delivery to the Centre by Connie.
- Winterveldt HIV/AIDS Care Centre 3 918 pairs to be delivered to the Centre during the course of next week for distribution amongst the various primary and secondary schools in the area.