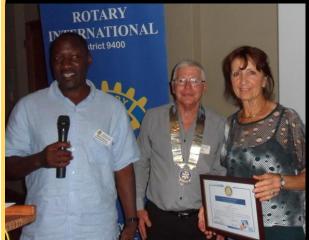

## with Community Service Awards and Vocational Awards

President Aiden handed over the Community Service Award to Terry and Margaret Watkins; nominated by Clive Perkins

Vocational Award to Hermine Day who runs a child development programme at the CSIR tennis club; nominated by Francis Nsubuga