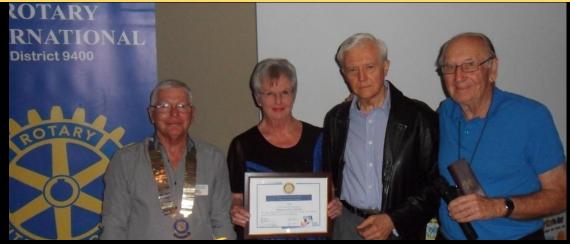

## with Community Service Awards and Vocational Awards

President Aiden handed over the Community Service Award to Terry and Margaret Watkins; nominated by Clive Perkins

Vocational Award to Hermine Day who runs a child development programme at the CSIR tennis club; nominated by Francis Nsubuga