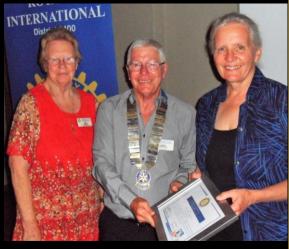

Vocational Award to Carol van Niekerk, Chairperson of Garscom; nominated by Judy Warren

Vocational Award to Caron van Schalkwyk, Treasurer and Co-Coordinator of Kitten Corner; nominated by Cheryl Jute

Vocational Award to Rozane Scholtz, Manager of Willows Country Lodge where RCPE meets every Monday; nominated by Cheryl Jute