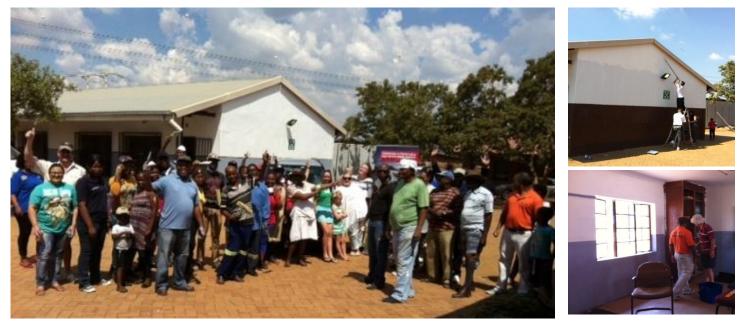

## Painting Kutumela Molefe Primary School with Mahindra

This was a joint project with Mahindra who generously sponsored the paint and equipment to paint the interior of the classrooms and where possible the exterior walls of the Kutumela Molefe Primary School. The school is on the eastern side of Pretoria, just off the R104 road to Bronkhorstspruit.

Work got underway on Saturday March 25, when around 20 staffers from Mahindra's head office supported by a similar number of teachers and staff from the school joined Judy, Robin and Aiden to

start painting selected areas of the school that had been previously prepared by the school staff. In total, the joint team were able to complete the interior of seven classrooms as well as the exterior of one of the joint classroom blocks.